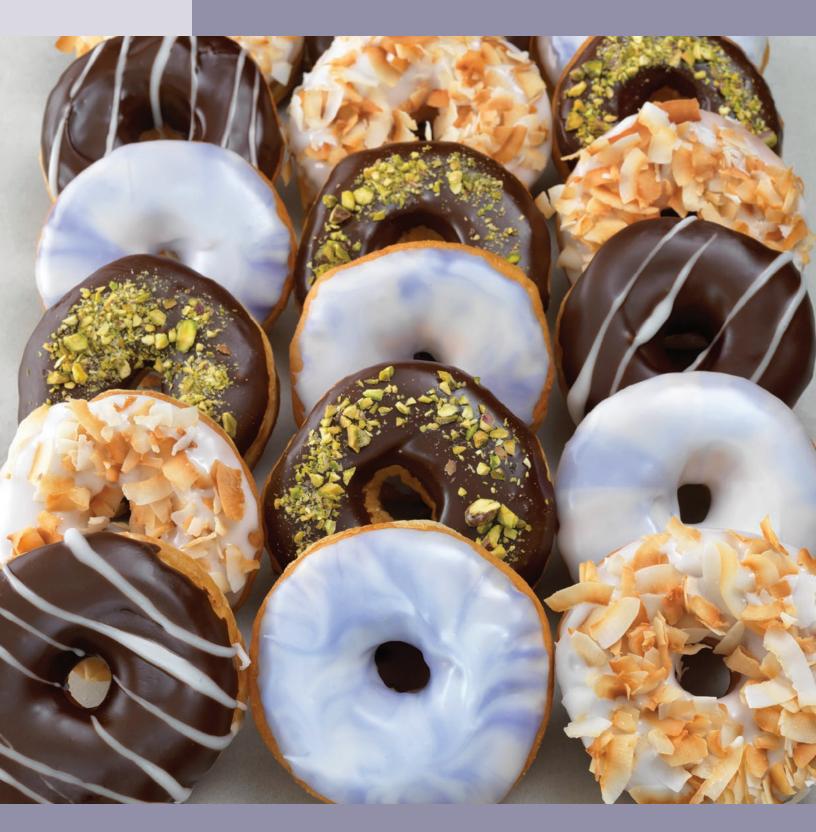

## DONUTS

These easy to use donut mixes will add efficiency to your production without compromising quality or taste by delivering consistent results that will save you time and labour. Produce tolerant yeast and cake donuts, cinnamon rolls, and various desserts with great eating qualities. Whether you're looking to create traditional favourites or signature creations, these mixes will provide added value that can help boost your bottom line while maintaining your quality standards.

## Cake Donuts

Our cake donut mixes produce a very nice rich dense donut every time. Available in vanilla, chocolate,

cherry, old-fashioned sour crème and classic spice.